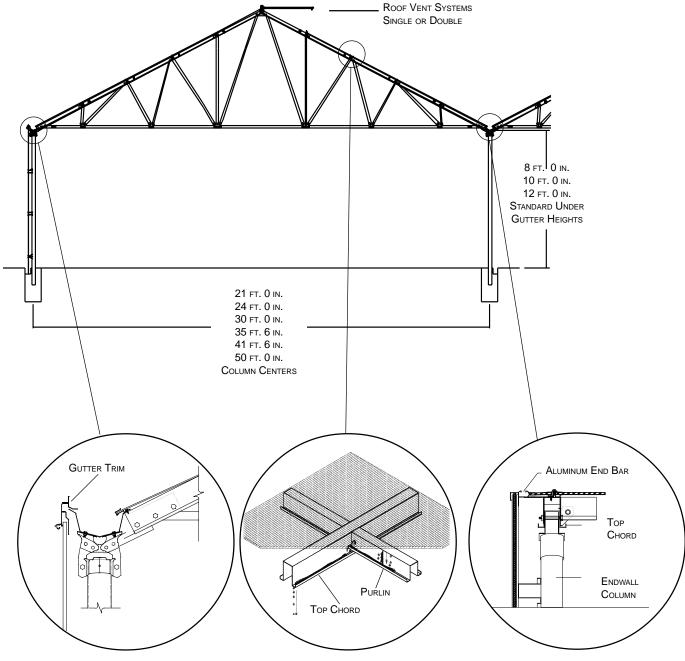

# The Ambassador Crown™

provides features that other peak style houses do not achieve:

- Built-in condensation removal channels
- Roll formed structure for superior strength
- Easy expansion capabilities
- Aluminum vents for roof, sides and gables
- Aluminum finish trim on corners and gables
- Loading capabilities to meet your needs and codes
- Glazing in glass, corrugated polycarbonate, acrlyic or twin wall polycarbonate
- Large walk-in gutters

### **Gutter Trim**

Gutter trim extrusion gives a finished look and receives the sidewall condensation in built-in channels to glazing panels.

#### Condensation Removal

Purlins and top chords carry off the gutter line.

#### **End Bar Trim**

Trims the end of the roof glazing as well as the endwall.

## Sidewall & Endwall Vents

Continuous heavy duty extruded aluminum, designed for various glazing with a special lock-in hinge.

**Galvanized Steel** Gutters

Downsets provide easy installation and help prevent leakage.