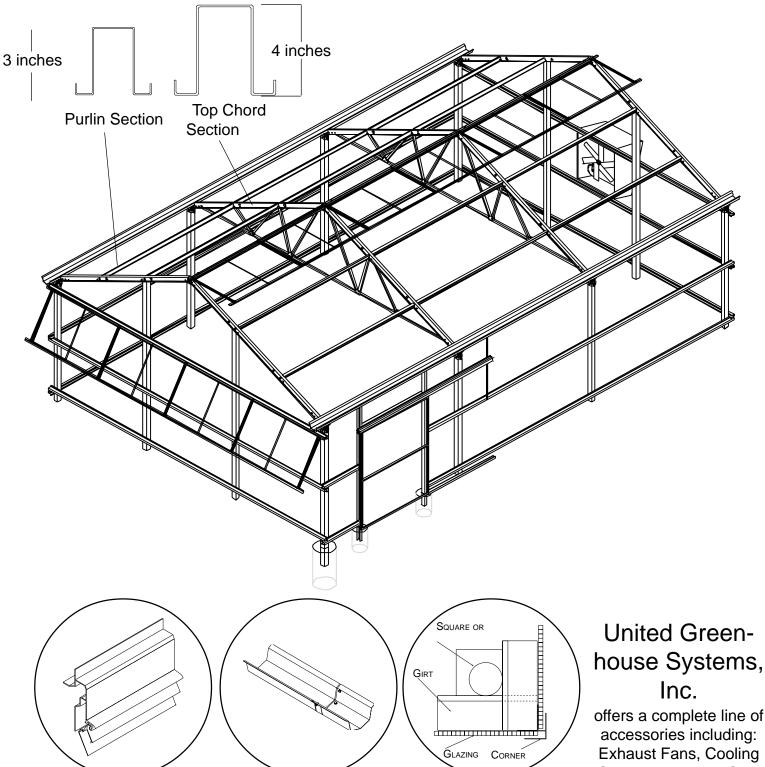

# **Aluminum Corner** Trim

Trims the corner for a finished look and receives the glazing.

Systems, Heating Systems, Shade & Heat Retention Curtains. Benches, Doors and Control Systems.