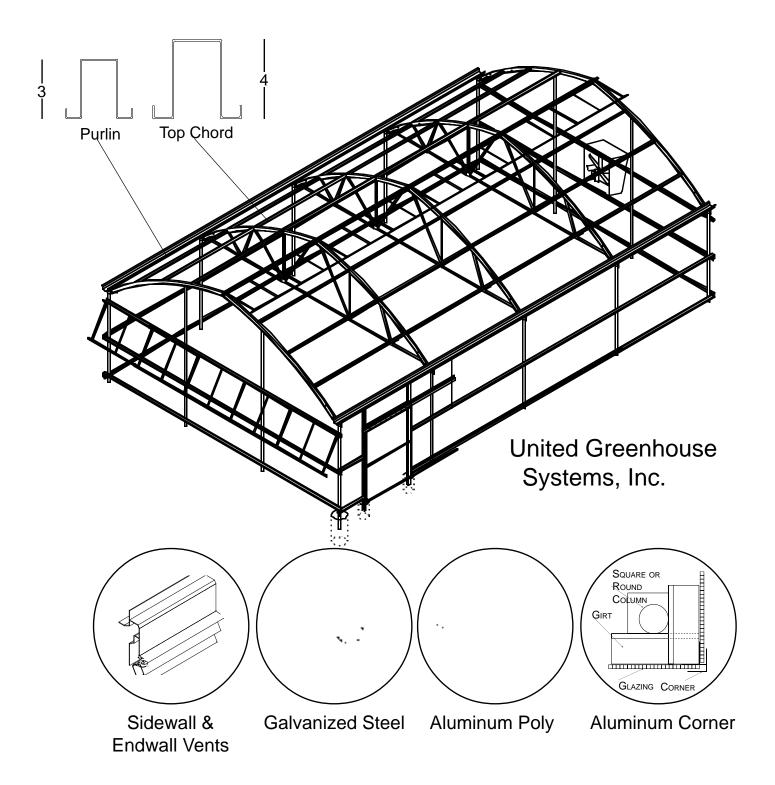

## The Capitol Crown™

provides features that other arch style houses do not achieve:

- The Gothic shape combats overhead drip
- Built-in condensation removal channels
- Roll formed structure for superior strength
- Easy expansion capabilities
- Aluminum vents for roof, sides and gables
- Aluminum finish trim on corners and gables
- Loading capabilities to meet your needs and codes
- Glazing in corrugated polycarbonate, double poly film or twin wall polycarbonate