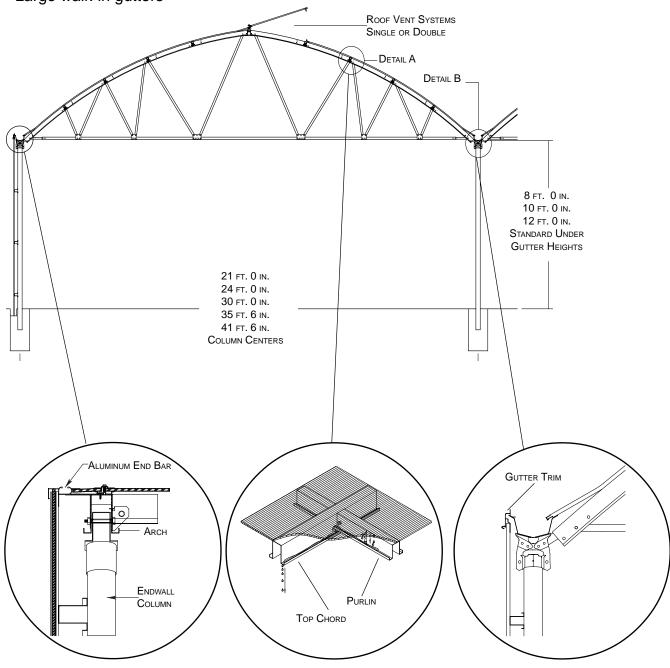

## **End Bar Trim**

Trims the end of the roof glazing as well as the endwall. Pre-arched to match the truss.

## Condensation Removal

Purlins and top chords carry off condensation in built-in channels to the gutter line.

## Gutter Trim

Gutter trim extrusion gives a finished look and receives the sidewall glazing panels.