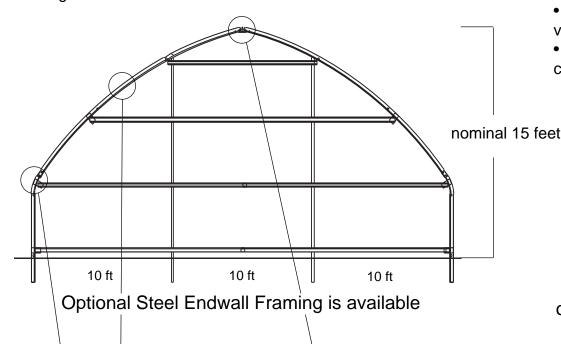

## The Diplomat 30™

provides a roll-formed steel structure that gives maximum strenth per dollar:

- Built-in condensation removal channels
- Roll formed structure for superior strength
- Easy expansion capabilities
- Gothic Arch shape promotes faster run off of rain and condensation
- Glazing in double-poly or twinwall polycarbonate
- Aluminum finish trim available for corners and gables
- Bolt together construction

## Additional Features and Options:

- High sidewall 48 inch for wall-to-wall production, including benches.
- 13 ga column leg
- Optional steel endwall frame
- Optional glazing in corrugated polycarbonate or twinwall polycarbonate for endwalls.
- Optional rigid glazed roof
- Optional 4 foot x 24 foot cooling pad system