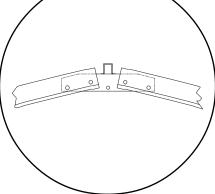

(OPTIONAL) Trims the end of the roof glazing as

Splice Chevron

Joins two arch halves