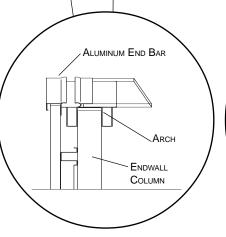

United Greenhouse Systems, Inc.

offers a complete line of accessories including: Exhaust Fans, Cooling Systems, Roll-up sidewalls.

Benches, Doors and Control Systems.

**End Bar Trim** 

well as the endwall.

(OPTIONAL) Trims the end of the roof glazing as

Splice Chevron

Joins two arch halves