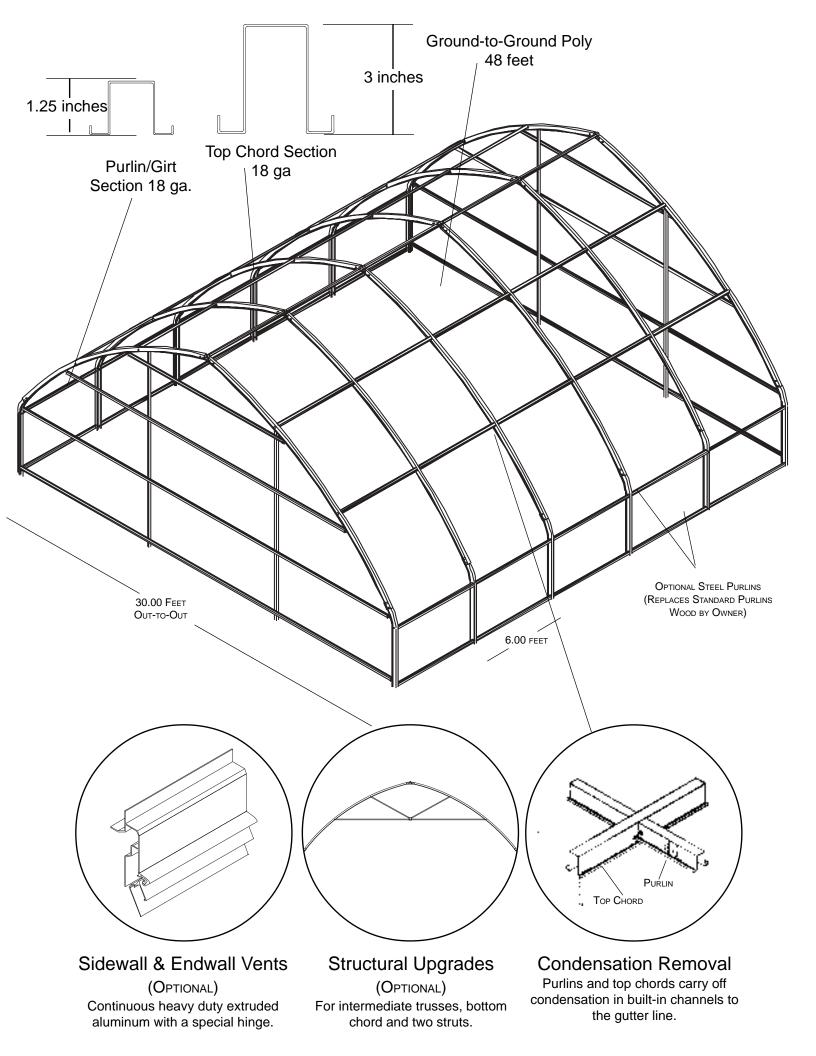

## The Diplomat 30™

provides a roll-formed steel structure that gives maximum strenth per dollar:

- Built-in condensation removal channels
- Roll formed structure for superior strength
- Easy expansion capabilities
- Gothic Arch shape promotes faster run off of rain and condensation
- Glazing in double-poly or twinwall polycarbonate
- Aluminum finish trim available for corners and gables
- Bolt together construction

## Additional Features and Options:

- High sidewall 48 inch for wall-to-wall production, including benches.
- 13 ga column leg
- Optional steel endwall frame
- Optional glazing in corrugated polycarbonate or twinwall polycarbonate for endwalls.
- Optional rigid glazed roof
- Optional 4 foot x 24 foot cooling pad system

## Aluminum Poly Clasp

(OPTIONAL)

Extruded base and cap No special tools are required.