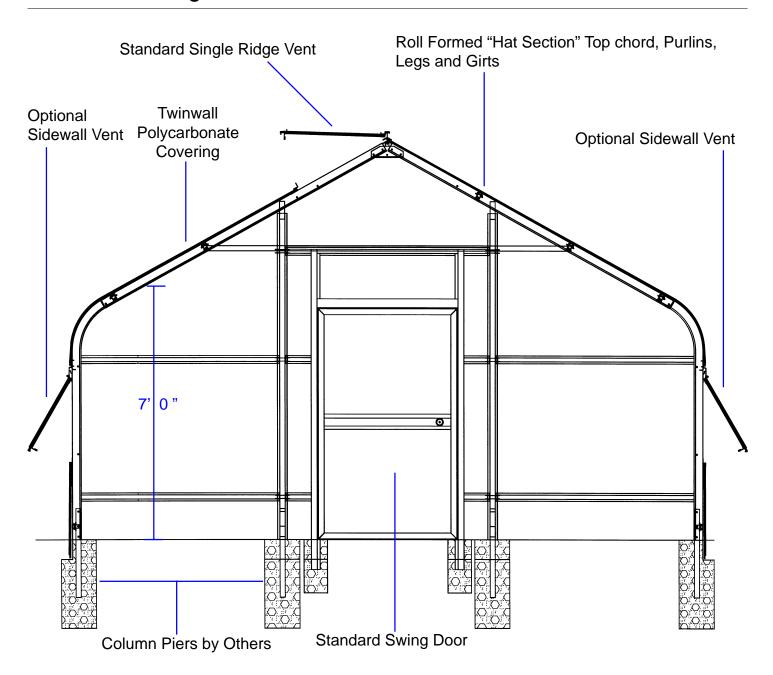

#### GreenMaster™ Features:

- Complete prefabricated frame
- Steel frame parts are all pre-cut
- No Welding
- · All holes are pre-punched
- Simple bolt together construction
- Maintenance-free galvanized frame
- Roll formed legs and top chord
- Twinwall polycarbonate covering
- •9 foot through 24 foot widths
- Your choice of lengths in 6 foot increments

#### Standard Equipment:

- One 36" x 6'8" swing door
- Aluminum ridge bar
- Single ridge vent
- Aluminum end bar extrusion
- All necessary bolts, nuts and screws
- Coverings for roof, sides and ends
- Instruction manual / drawings

### Optional Equipment:

- Sidewall vent(s)
- Heating systems
- Exhaust fans & inlet shutters
- Control systems
- Bench systems