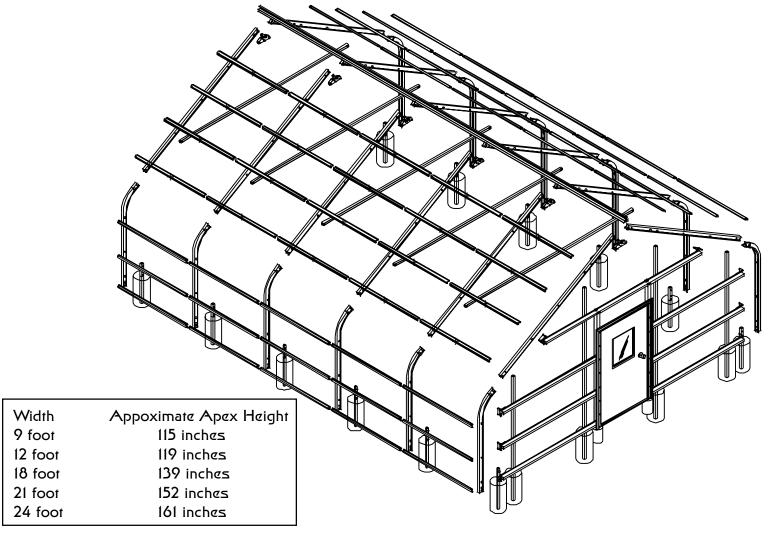

# Green Master TM

Free Standing Greenhouses in 9, 12, 18, 21 and 24 foot Widths

- Roll Formed Strength
- Widths to suit your needs
- Twinwall Polycarbonate covering
- Bolt together construction
  - NO WELDING
- All parts are pre-punched for easy assembly
- Ideal for the hobbyist or professional grower
- Any length available in 6 foot increments
- Tall peak and stress formed leg for greater strength

#### GreenMaster™ Features:

- Complete prefabricated frame
- Steel frame parts are all pre-cut
- No Welding
- · All holes are pre-punched
- Simple bolt together construction
- Maintenance-free galvanized frame
- Roll formed legs and top chord
- Twinwall polycarbonate covering
- •9 foot through 24 foot widths
- Your choice of lengths in 6 foot increments