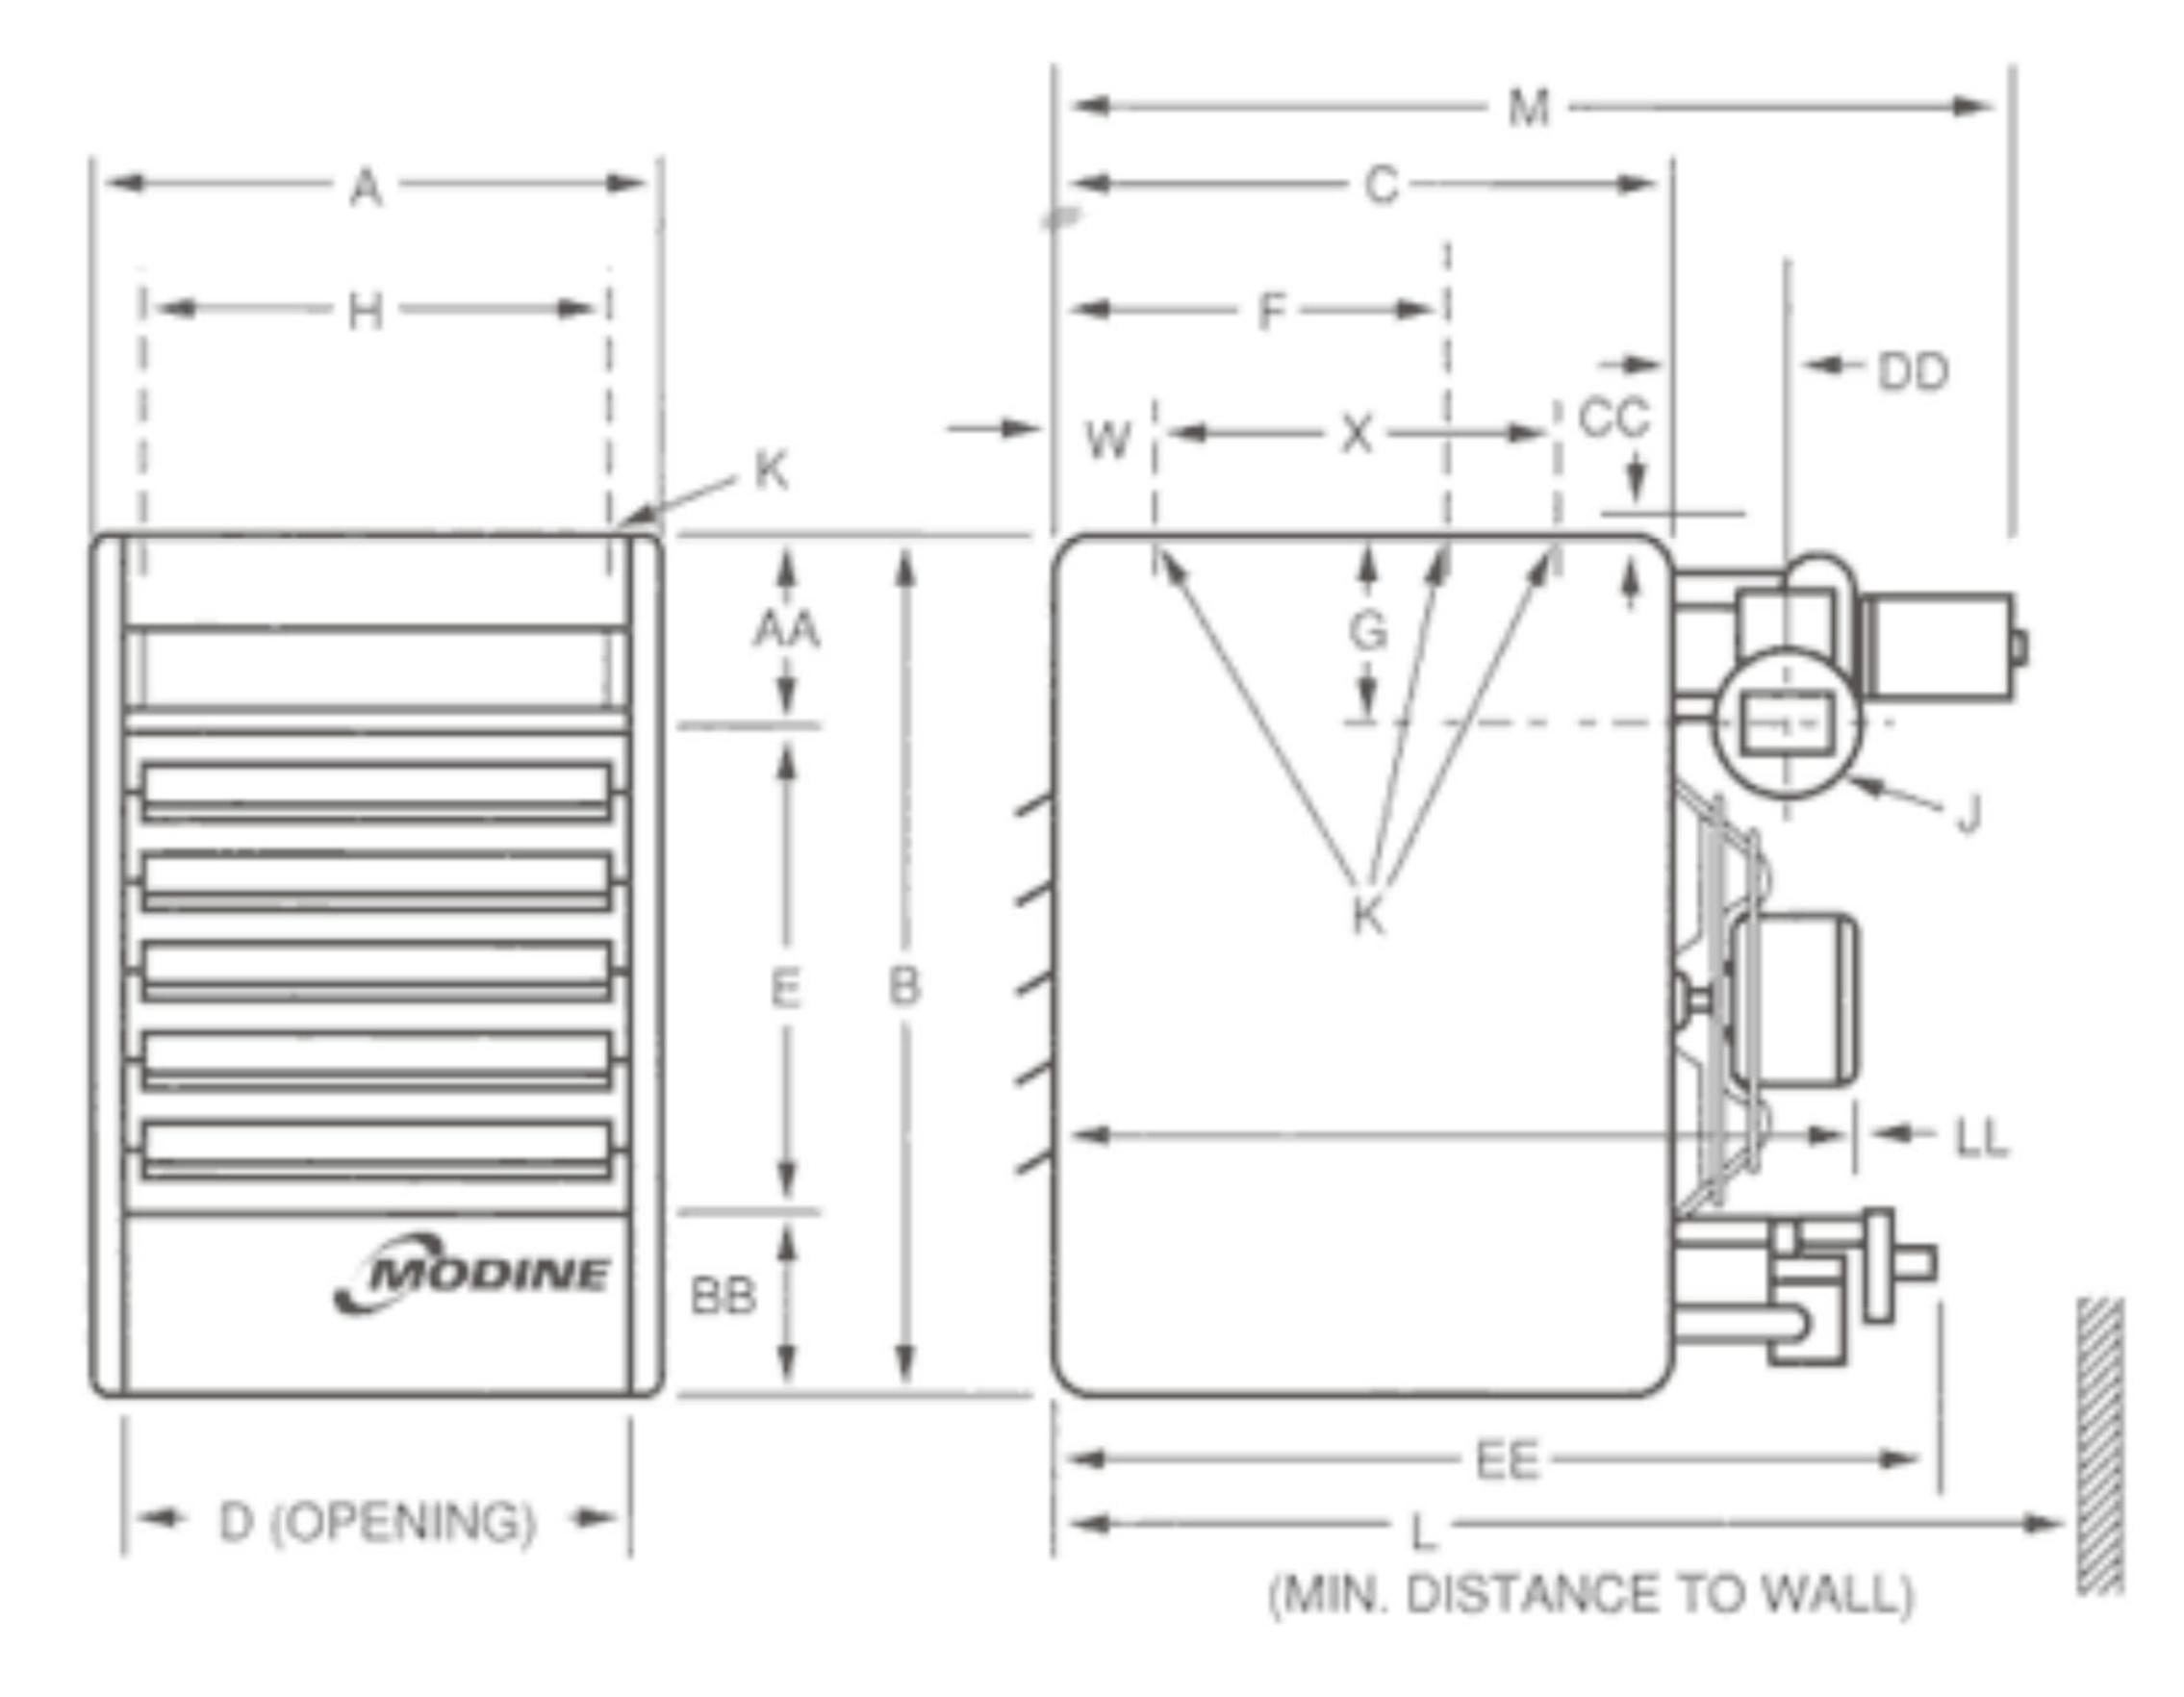

| Dimension<br>Symbol       | Model Number |          |          |          |          |          |         |         |         |         |          |         |  |
|---------------------------|--------------|----------|----------|----------|----------|----------|---------|---------|---------|---------|----------|---------|--|
|                           | PDP 30       | PDP 50   | PDP 75   | PDP 100  | PDP 125  | PDP 150  | PDP 175 | PDP 200 | PDP 250 | PDP 300 | PDP 350  | PDP 400 |  |
| А                         | 12-7/8       | 17-1/4   | 17-1/4   | 19-1/4   | 19-1/4   | 21       | 23-1/2  | 25-5/8  | 25-5/8  | 28-5/8  | 33-5/8   | 40      |  |
| В                         | 24-1/4       | 24-1/4   | 28-3/4   | 28-3/4   | 35-1/4   | 35-1/4   | 35-1/4  | 40-1/4  | 40-1/4  | 40-1/4  | 40-1/4   | 40-1/4  |  |
| C                         | 14-3/4       | 14-3/4   | 20       | 20       | 22       | 22       | 22      | 25      | 25      | 25      | 25       | 25      |  |
| D                         | 10-7/16      | 14-13/16 | 14-13/16 | 16-13/16 | 16-13/16 | 18-9/16  | 21-1/16 | 23-3/16 | 23-3/16 | 26-3/16 | 31-3/16  | 37-1/2  |  |
| E                         | 13           | 13       | 16       | 16       | 20       | 20       | 20      | 24      | 24      | 24      | 24       | 24      |  |
| F                         | 9-1/4        | 9-1/4    | 11       | 11       | 12       | 12       | 12      | 13-1/2  | 13-1/2  | 14      | -        | -       |  |
| G                         | 5-1/2        | 5-1/16   | 5-11/16  | 5-11/16  | 7-5/8    | 6-9/16   | 6-9/16  | 7-1/2   | 7-1/2   | 7-1/2   | 7-1/2    | 7-1/2   |  |
| Н                         | 9-1/4        | 13-5/8   | 13-5/8   | 15-5/8   | 15-5/8   | 17-3/8   | 19-7/8  | 22      | 22      | 25      | 30       | 36-3/8  |  |
| J ②                       | 3 or 4       | 3 or 4   | 4        | 4        | 4        | 5        | 5       | 5       | 6       | 6       | 6        | 6       |  |
| K (Mounting<br>Holes) (3) | 3/8-16       | 3/8-16   | 3/8-16   | 3/8-16   | 3/8-16   | 3/8-16   | 3/8-16  | 3/8-16  | 3/8-16  | 3/8-16  | 3/8-16   | 3/8-16  |  |
| L ®                       | 28-7/16      | 30-3/8   | 33-1/16  | 33       | 36-3/4   | 35-13/16 | 35-9/16 | 40-3/4  | 40-3/4  | 40-3/4  | 40-3/4   | 44-3/16 |  |
| M                         | 22-7/16      | 24-3/8   | 27-1/16  | 27       | 30-3/4   | 29-13/16 | 29-9/16 | 34-3/4  | 34-3/4  | 34-3/4  | 34-11/16 | 38-3/16 |  |
| W                         | -            | -        | -        | -        | -        | -        | -       | -       | -       | _       | 5        | 5       |  |
| X                         | -            | -        | -        | -        | -        | -        | -       | -       | -       | -       | 16       | 16      |  |
| AA                        | 5            | 5        | 6-1/4    | 6-1/4    | 8        | . 8      | 8       | 9       | 9       | 9       | 9        | 9       |  |
| BB                        | 6-1/4        | 6-1/4    | 6-1/2    | 6-1/2    | 7-1/4    | 7-1/4    | 7-1/4   | 7-1/4   | 7-1/4   | 7-1/4   | 7-1/4    | 7-1/4   |  |
| CC                        | 11/16        | 1-1/8    | 5/8      | 5/8      | -        | -        | -       | -       | -       | -       | -        | -       |  |
| DD                        | 2-5/8        | 4-9/16   | 2        | 2        | 2-3/4    | 2-3/4    | 2-3/4   | 3-3/8   | 3-3/8   | 3-3/8   | 3-3/8    | 6-13/16 |  |
| EE                        | 22-1/4       | 22-1/4   | 29       | 29       | 30-1/2   | 30-1/2   | 30-1/2  | 32-7/8  | 32-7/8  | 32-7/8  | 32-7/8   | 32-7/8  |  |
| LL                        | 19-1/2       | 20-1/8   | 30       | 30       | 30       | 31-1/8   | 31-1/8  | 34-7/8  | 34-7/8  | 36-1/4  | 35-1/2   | 40-1/2  |  |
| Gas Connections ®         | 1/2          | 1/2      | 1/2      | 1/2      | 1/2      | 1/2      | 1/2     | 1/2     | 1/2     | 1/2     | 3/4      | 3/4     |  |
| Fan Diameter              | 9            | 12       | 12       | 14       | 14       | 16       | 18      | 20      | 20      | 22      | 22       | 24      |  |
| Approx. Weight            | 64           | 78       | 108      | 122      | 162      | 168      | 175     | 239     | 239     | 269     | 338      | 418     |  |